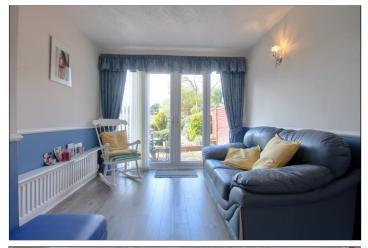

#### MEADOWFIELD DRIVE, TS16 OHG

A larger style extended three-bedroom semi-detached house offered for sale with the benefit of NO ONWARD CHAIN.

LOUNGE - 4.17m (13'8") x 3.96m (13') (measured into bay)

Enjoying a generous plot with substantial gardens to front and rear, long driveway and single garage. Located within this popular Eaglescliffe development close to highly regarded schooling and a range of shopping facilities. DINING ROOM - 3.02m x 3.02m (9'11" x 9'11")

Lounge with living flame effect gas fire and front bay window. Dining Room opening to a Family Room/Snug Breakfast Room opening to the kitchen extension with fitted units and built in oven and hob together with a separate Utility Room. Three bedrooms with two having fitted wardrobes. Tiled Shower Room and separate WC. Gas central heating system via a Worcester combination boiler, double glazing, and solar roof panels to the rear.