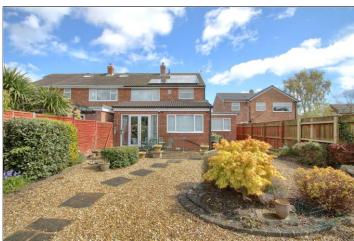

#### MEADOWFIELD DRIVE, TS16 OHG

A larger style extended three-bedroom semi-detached house offered for sale with the benefit of NO ONWARD CHAIN.

LOUNGE - 4.17m (13'8") x 3.96m (13') (measured into bay)

Enjoying a generous plot with substantial gardens to front and rear, long driveway and single garage. Located within this popular Eaglescliffe development close to highly regarded schooling and a range of shopping facilities. DINING ROOM - 3.02m x 3.02m (9'11" x 9'11")

#### **EXTERNALLY**

Lawned front garden with shrub borders. A driveway provides generous off-street parking and leads on to the single garage with up and over door, power points and lighting. The rear garden is enclosed and adapted for easy maintenance, with gravelled areas, a paved patio, greenhouse, and a variety of shrubs.