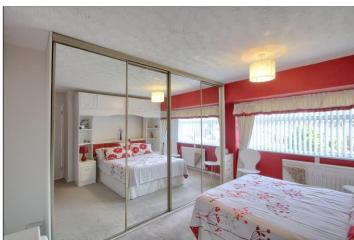

#### MEADOWFIELD DRIVE, TS16 OHG

A larger style extended three-bedroom semi-detached house offered for sale with the benefit of NO ONWARD CHAIN.

LOUNGE - 4.17m (13'8") x 3.96m (13') (measured into bay)

Enjoying a generous plot with substantial gardens to front and rear, long driveway and single garage. Located within this popular Eaglescliffe development close to highly regarded schooling and a range of shopping facilities. DINING ROOM - 3.02m x 3.02m (9'11" x 9'11")

Lounge with living flame effect gas fire and front bay window. Dining Room opening to a Family Room/Snug Breakfast Room opening to the kitchen extension with fitted units and built in oven and hob together with a separate Utility Room. Three bedrooms with two having fitted wardrobes. Tiled Shower Room and separate WC. Gas central heating system via a Worcester combination boiler, double glazing, and solar roof panels to the rear.