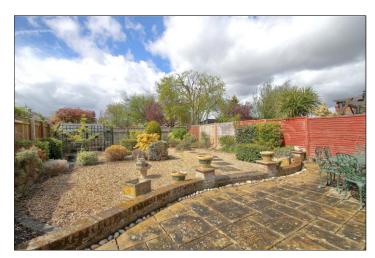

#### **EXTERNALLY**

Lawned front garden with shrub borders. A driveway provides generous off-street parking and leads on to the single garage with up and over door, power points and lighting. The rear garden is enclosed and adapted for easy maintenance, with gravelled areas, a paved patio, greenhouse, and a variety of shrubs.