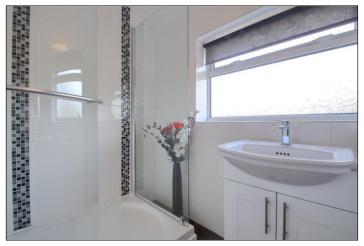

Lounge with living flame effect gas fire and front bay window. Dining Room opening to a Family Room/Snug Breakfast Room opening to the kitchen extension with fitted units and built in oven and hob together with a separate Utility Room. Three bedrooms with two having fitted wardrobes. Tiled Shower Room and separate WC. Gas central heating system via a Worcester combination boiler, double glazing, and solar roof panels to the rear.

BATHROOM - 2.1m x 1.65m (6'11" x 5'5")

SEPARATE WC - 1.24m x 0.91m (4'1" x 3')