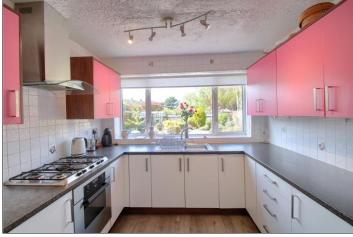

Lounge with living flame effect gas fire and front bay window. Dining Room opening to a Family Room/Snug Breakfast Room opening to the kitchen extension with fitted units and built in oven and hob together with a separate Utility Room. Three bedrooms with two having fitted wardrobes. Tiled Shower Room and separate WC. Gas central heating system via a Worcester combination boiler, double glazing, and solar roof panels to the rear.

FAMILY ROOM/SNUG - 2.82m x 2.16m (9'3" x 7'1")

BREAKFAST ROOM - 3.5m x 3m (11'6" x 9'10")

KITCHEN - 2.77m x 2.16m (9'1" x 7'1")

UTILITY ROOM - 2.4m x 2.18m (7'10" x 7'2")

**GROUND FLOOR** 

**FIRST FLOOR** 