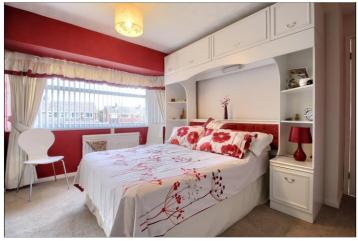

### MEADOWFIELD DRIVE, TS16 0HG

BEDROOM ONE - 4.32m (14'2") x 3.35m (11') (measured into bay)

Fitted wardrobes.

BEDROOM TWO - 4m x 2.92m (13'1" x 9'7")

Fitted wardrobes.

BEDROOM THREE - 2.62m x 2.41m (8'7" x 7'11")