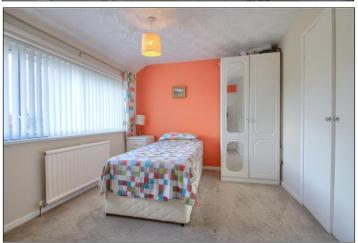

### MEADOWFIELD DRIVE, TS16 0HG

BEDROOM ONE - 4.32m (14'2") x 3.35m (11') (measured into bay)

Fitted wardrobes.

BEDROOM TWO - 4m x 2.92m (13'1" x 9'7")

Fitted wardrobes.

BEDROOM THREE - 2.62m x 2.41m (8'7" x 7'11")