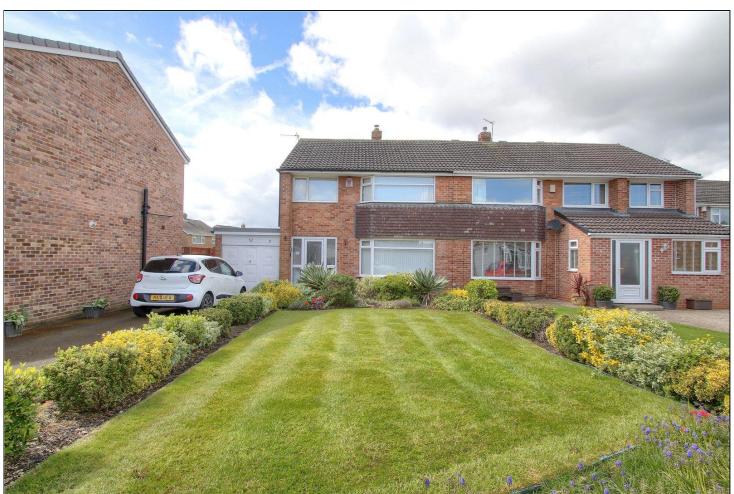

## MEADOWFIELD DRIVE, EAGLESCLIFFE, STOCKTON-ON-TEES, TS16 0HG

- Larger Style Extended Three-Bedroom Semi-Detached
- NO ONWARD CHAIN
- Enjoying a Generous Plot with Substantial Gardens to Front & Rear
- Lounge & Dining Room
- Family Room/Snug Breakfast Room
- Kitchen Extension with Fitted Units & Builtin Oven and Hob
- Separate Utility Room
- ▲ Tiled Shower Room & Separate WC
- Gas Central Heating. Double Glazing & Solar Roof Panels to the Rear

#### MEADOWFIELD DRIVE, TS16 OHG

A larger style extended three-bedroom semi-detached house offered for sale with the benefit of NO ONWARD CHAIN.

LOUNGE - 4.17m (13'8") x 3.96m (13') (measured into bay)

Enjoying a generous plot with substantial gardens to front and rear, long driveway and single garage. Located within this popular Eaglescliffe development close to highly regarded schooling and a range of shopping facilities. DINING ROOM - 3.02m x 3.02m (9'11" x 9'11")

#### **EXTERNALLY**

Lawned front garden with shrub borders. A driveway provides generous off-street parking and leads on to the single garage with up and over door, power points and lighting. The rear garden is enclosed and adapted for easy maintenance, with gravelled areas, a paved patio, greenhouse, and a variety of shrubs.