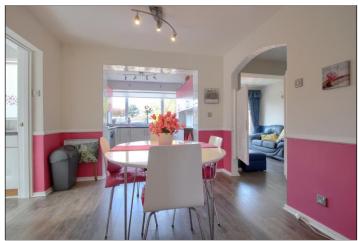

#### MEADOWFIELD DRIVE, TS16 OHG

A larger style extended three-bedroom semi-detached house offered for sale with the benefit of NO ONWARD CHAIN.

LOUNGE - 4.17m (13'8") x 3.96m (13') (measured into bay)

Enjoying a generous plot with substantial gardens to front and rear, long driveway and single garage. Located within this popular Eaglescliffe development close to highly regarded schooling and a range of shopping facilities. DINING ROOM - 3.02m x 3.02m (9'11" x 9'11")

FAMILY ROOM/SNUG - 2.82m x 2.16m (9'3" x 7'1")

BREAKFAST ROOM - 3.5m x 3m (11'6" x 9'10")

KITCHEN - 2.77m x 2.16m (9'1" x 7'1")

UTILITY ROOM - 2.4m x 2.18m (7'10" x 7'2")

**GROUND FLOOR** 

**FIRST FLOOR** 