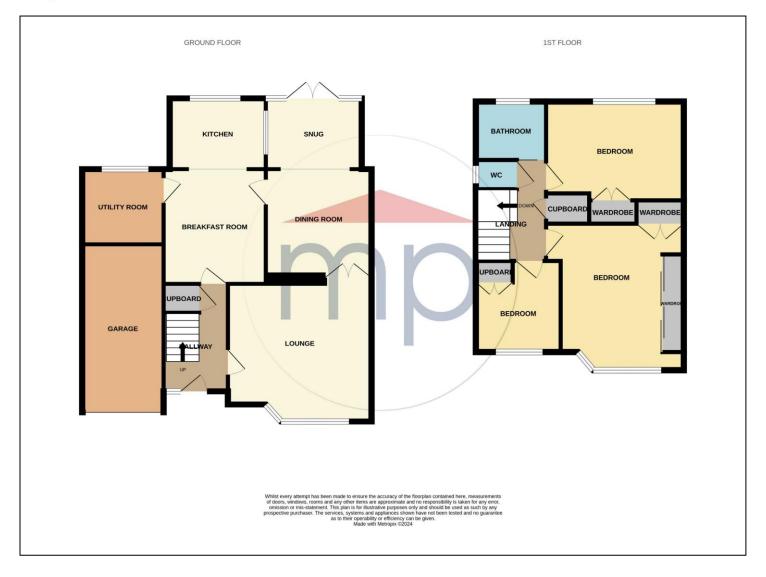

#### MEADOWFIELD DRIVE, TS16 OHG

A larger style extended three-bedroom semi-detached house offered for sale with the benefit of NO ONWARD CHAIN.

LOUNGE - 4.17m (13'8") x 3.96m (13') (measured into bay)

Enjoying a generous plot with substantial gardens to front and rear, long driveway and single garage. Located within this popular Eaglescliffe development close to highly regarded schooling and a range of shopping facilities. DINING ROOM - 3.02m x 3.02m (9'11" x 9'11")

Lounge with living flame effect gas fire and front bay window. Dining Room opening to a Family Room/Snug Breakfast Room opening to the kitchen extension with fitted units and built in oven and hob together with a separate Utility Room. Three bedrooms with two having fitted wardrobes. Tiled Shower Room and separate WC. Gas central heating system via a Worcester combination boiler, double glazing, and solar roof panels to the rear.

FAMILY ROOM/SNUG - 2.82m x 2.16m (9'3" x 7'1")

BREAKFAST ROOM - 3.5m x 3m (11'6" x 9'10")

KITCHEN - 2.77m x 2.16m (9'1" x 7'1")

UTILITY ROOM - 2.4m x 2.18m (7'10" x 7'2")

**GROUND FLOOR** 

**FIRST FLOOR** 

**ENTRANCE HALLWAY** 

**LANDING** 

**TO VIEW**: Tel: 01642 788878

59 High Street, Yarm, TS15 9BH

### MEADOWFIELD DRIVE, TS16 0HG

BEDROOM ONE - 4.32m (14'2") x 3.35m (11') (measured into bay)

Fitted wardrobes.

BEDROOM TWO - 4m x 2.92m (13'1" x 9'7")

Fitted wardrobes.

BEDROOM THREE - 2.62m x 2.41m (8'7" x 7'11")

BATHROOM - 2.1m x 1.65m (6'11" x 5'5")

SEPARATE WC - 1.24m x 0.91m (4'1" x 3')