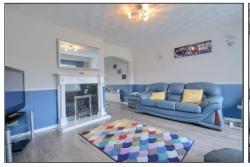

#### MEADOWFIELD DRIVE, TS16 OHG

A larger style extended three-bedroom semi-detached house offered for sale with the benefit of NO ONWARD CHAIN.

LOUNGE - 4.17m (13'8") x 3.96m (13') (measured into bay)

Enjoying a generous plot with substantial gardens to front and rear, long driveway and single garage. Located within this popular Eaglescliffe development close to highly regarded schooling and a range of shopping facilities. DINING ROOM - 3.02m x 3.02m (9'11" x 9'11")

Lounge with living flame effect gas fire and front bay window. Dining Room opening to a Family Room/Snug Breakfast Room opening to the kitchen extension with fitted units and built in oven and hob together with a separate Utility Room. Three bedrooms with two having fitted wardrobes. Tiled Shower Room and separate WC. Gas central heating system via a Worcester combination boiler, double glazing, and solar roof panels to the rear.