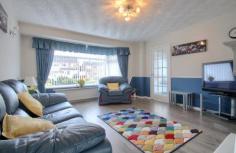

#### MEADOWFIELD DRIVE, TS16 OHG

A larger style extended three-bedroom semi-detached house offered for sale with the benefit of NO ONWARD CHAIN.

LOUNGE - 4.17m (13'8") x 3.96m (13') (measured into bay)

Enjoying a generous plot with substantial gardens to front and rear, long driveway and single garage. Located within this popular Eaglescliffe development close to highly regarded schooling and a range of shopping facilities. DINING ROOM - 3.02m x 3.02m (9'11" x 9'11")

Lounge with living flame effect gas fire and front bay window. Dining Room opening to a Family Room/Snug Breakfast Room opening to the kitchen extension with fitted units and built in oven and hob together with a separate Utility Room. Three bedrooms with two having fitted wardrobes. Tiled Shower Room and separate WC. Gas central heating system via a Worcester combination boiler, double glazing, and solar roof panels to the rear.