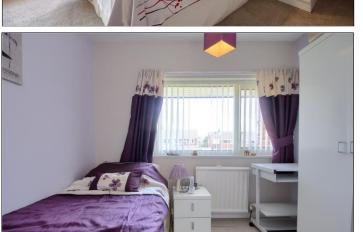

### MEADOWFIELD DRIVE, TS16 0HG

BEDROOM ONE - 4.32m (14'2") x 3.35m (11') (measured into bay)

Fitted wardrobes.

BEDROOM TWO - 4m x 2.92m (13'1" x 9'7")

Fitted wardrobes.

BEDROOM THREE - 2.62m x 2.41m (8'7" x 7'11")